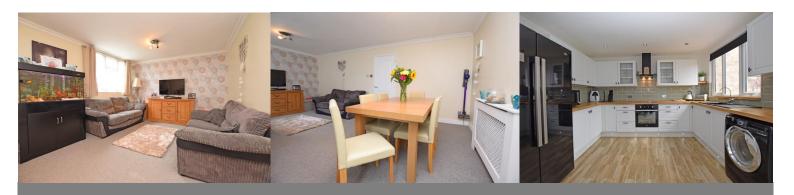

# Lounge/Diner: 19'6 x 11'6:

Double glazed window to front, coving to ceiling, power points, wall mounted thermostat, wall mounted electric heater with wooden fitted cover, door to:

## Kitchen: 11'7 x 9'4:

Double glazed window to rear, one bow sink unit with side drainer and chrome mixer tap, range of matching base and wall mounted units, integrated electric oven and hob with cooker hood over, space and plumbing for washing machine and fridge/freezer, ceiling spotlights, power points, part tiled walls, under unit lighting, wooden flooring.