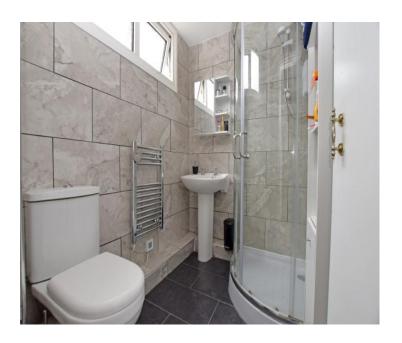

# Ground Floor Shower Room/WC: 6'7 x 5'4:

Double glazed window to rear, low level wc, built-in shower cubicle with electric shower, pedestal wash hand basin with

chrome taps, ceiling spotlights, chrome heated towel tail, tiled flooring, tiled walls.