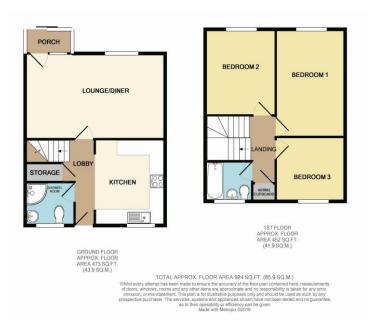

Entrance via double glazed porch leading to:

Porch: 6'7 x 3'3:

Power points, door leading to:

# Lounge/Diner: 19'6 x 11'6:

Double glazed window to front, coving to ceiling, power points, wall mounted thermostat, wall mounted electric heater with wooden fitted cover, door to:

# **Inner Lobby Area:**

Double glazed door to rear garden, stairs to first floor, under stairs storage cupboard, power points, door to shower room, wall mounted electric heater, opening to:

## Kitchen: 11'7 x 9'4:

Double glazed window to rear, one bow sink unit with side drainer and chrome mixer tap, range of matching base and wall mounted units, integrated electric oven and hob with cooker hood over, space and plumbing for washing machine and fridge/freezer, ceiling spotlights, power points, part tiled walls, under unit lighting, wooden flooring.

# Ground Floor Shower Room/WC: 6'7 x 5'4:

Double glazed window to rear, low level wc, built-in shower cubicle with electric shower, pedestal wash hand basin with

chrome taps, ceiling spotlights, chrome heated towel tail, tiled flooring, tiled walls.

# First Floor Landing:

Wall mounted electric heater with wooden fitted cover, power points, built-in storage cupboard housing immersion heater, loft access, doors to:

#### Bedroom One: 14'6 x 9'6:

Double glazed window to front, power points, wall mounted electric heater with wooden fitted cover, coving to ceiling, ceiling rose.

## Bedroom Two: 11'7 x 9'10:

Double glazed window to front, power points, coving to ceiling, wall mounted electric heater with wooden fitted cover, ceiling rose.

#### Bedroom Three: 9'6 x 8'8:

Double glazed window to rear, power points.